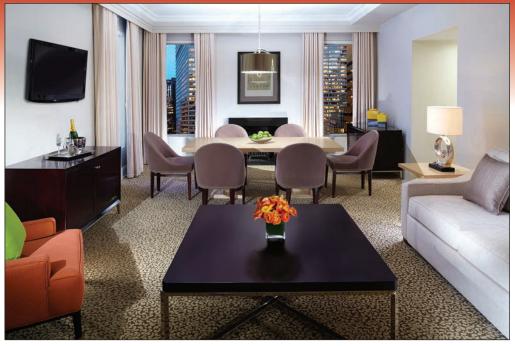

The Madison Suites, of which there are 17 one-bedroom corner units, offer 781 square feet of comfortable space and are great for meetings. Separate living areas overlook 52nd Street and Madison Avenue, with fantastic views.

Clockwise from top: Rogers and Hammerstein Suite living/dining area and terrace; Madison Suite bedroom; 5th Avenue Suite living area