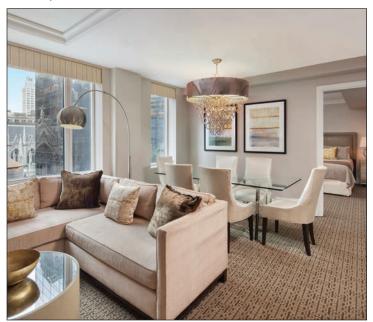

No well-heeled traveler will want to forego the experience of staying in one of Omni Berkshire Place's incredible suites. The ultimate New York townhome, where the musical *Oklahoma!* was written in 1942, Omni's Rodgers and Hammerstein Suite features a 500-square-foot wraparound terrace boasting skyline views with elegant furniture, dining room, living room, one and a half baths, and a spacious master bedroom. Located on the penthouse floor with sweeping views of Manhattan, the space is 1,000 square feet and sleeps up to four adults and is also great for private events.

Clockwise from top: Rogers and Hammerstein Suite living/dining area and terrace; Madison Suite bedroom; 5th Avenue Suite living area