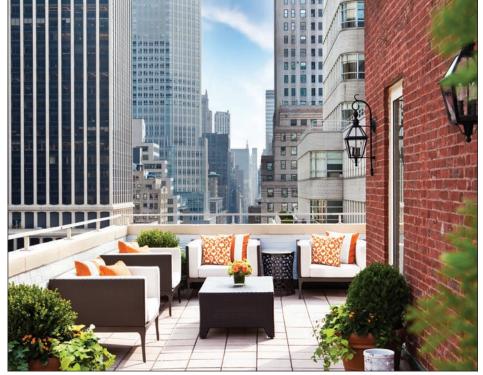

No well-heeled traveler will want to forego the experience of staying in one of Omni Berkshire Place's incredible suites. The ultimate New York townhome, where the musical *Oklahoma!* was written in 1942, Omni's Rodgers and Hammerstein Suite features a 500-square-foot wraparound terrace boasting skyline views with elegant furniture, dining room, living room, one and a half baths, and a spacious master bedroom. Located on the penthouse floor with sweeping views of Manhattan, the space is 1,000 square feet and sleeps up to four adults and is also great for private events.

Clockwise from top: Rogers and Hammerstein Suite living/dining area and terrace; Madison Suite bedroom; 5th Avenue Suite living area