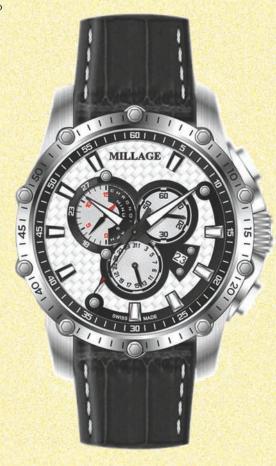

Millage continues to reach new heights with the launch of the Milano. With its innovative time-keeping method, this piece incorporates all of the signature characteristics of the Millage brand with a slender set bezel on a screw-down case-back with sapphire crystal. An unflinching attention to detail ensures that this highly engineered timepiece has the most technically advanced quality finish. From the simplest to the most sophisticated, Millage offers numerous possibilities, making each Milano as unique as is he or she who wears it.