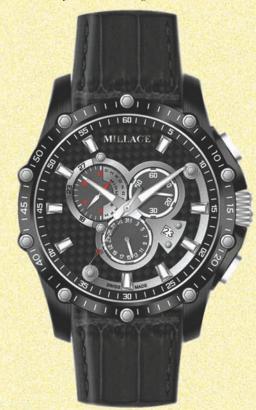

Millage continues to reach new heights with the launch of the Milano. With its innovative time-keeping method, this piece incorporates all of the signature characteristics of the Millage brand with a slender set bezel on a screw-down case-back with sapphire crystal. An unflinching attention to detail ensures that this highly engineered timepiece has the most technically advanced quality finish. From the simplest to the most sophisticated, Millage offers numerous possibilities, making each Milano as unique as is he or she who wears it.