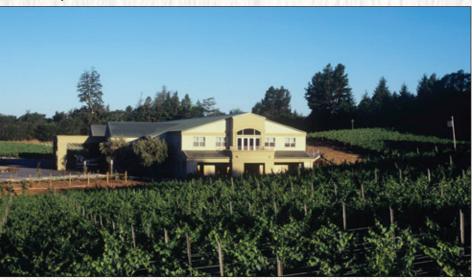

to California Wine*.

Merry's current releases include a 2008 Sonoma Coast Pinot Noir, with scents of crushed, sweet red cherries, ripe raspberries, and jasmine tea; her multifaceted 2008 Russian River Pinot Noir, with aromas of dark cherry, rich plum, and chocolate; and her 2008 Meredith Estate Pinot Noir, which offers a rich perfume of violets and with further aeration, aromas of candied black cherry, cocoa, and cinnamon emerge.

Merry and Ken completed their new state-of-the-art winery facility in 2008 on the site of Coopersmith Vineyard. In this new venue, tastings are hosted to educate visitors about Merry's handcrafted wines and site-specific viticulture. Merry's wines are available in fine-dining establishments and direct from the winery at 888-388-9050 or www.merryedwards.com. ●



Merry Edwards (left); Merry Edwards Winery (above)