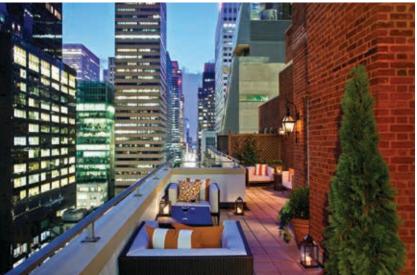

Guests will embrace the experience of staying in one of Omni Berkshire Place's incredible suites. The ultimate New York townhome suite was named in honor of Rodgers and Hammerstein who first met at Omni Berkshire Place to collaborate on the 1942 musical *Oklahoma!*. The suite features a 500-square-foot wraparound terrace with skyline views and elegant furniture, a dining room, a living room, one and a half baths and a spacious master bedroom. Located on the penthouse floor with sweeping views of Manhattan, the space is 1,000 square feet and sleeps up to four adults. It is also great for private events.

As any visitor will attest, the customized service and elegant accommodations of Omni Berkshire Place provides a truly memorable experience. •

Clockwise from the upper right: Rodgers and Hammerstein Suite living area and terrace at dusk; Berkshire Suite living area; 5th Avenue Suite living area; Madison Suite bedroom