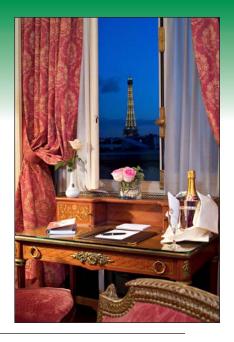

Hotel Raphael offers a series of luxurious suites to choose from, where glamour and prestige unite. The suites strike the perfect harmony between authentic architecture and modern amenities. With traditional wood paneling, moldings, and decorating paint from 1925, the suites transport guests to a world of style. Unique hand-painted tiles and bright glass doors make up the elegant bathrooms, while sophisticated furnishing fabrics and curtains by 'Rubelli' et 'Lelièvre' adorn the suites. First-rate in-room guest room features vary to include free Wi-Fi; VIP Welcome pack (children's versions available); flat-screen satellite TV with pay-perview films; fax, voice mail, and DVD player; flower arrangements; VIP welcome; 24-hour room service; hypoallergenic pillow (on request); and extra beds (double or twin) available on request. ●

 ${\it A few of the sumptuous suites at the Hotel Raphael}$ 