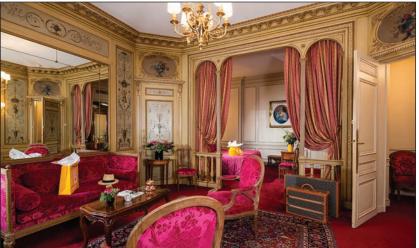

Hotel Raphael offers a series of luxurious suites to choose from, where glamour and prestige unite. The suites strike the perfect harmony between authentic architecture and modern amenities. With traditional wood paneling, moldings, and decorating paint from 1925, the suites transport guests to a world of style. Unique hand-painted tiles and bright glass doors make up the elegant bathrooms, while sophisticated furnishing fabrics and curtains by 'Rubelli' et 'Lelièvre' adorn the suites. First-rate in-room guest room features vary to include free Wi-Fi; VIP Welcome pack (children's versions available); flat-screen satellite TV with pay-perview films; fax, voice mail, and DVD player; flower arrangements; VIP welcome; 24-hour room service; hypoallergenic pillow (on request); and extra beds (double or twin) available on request. ●

 ${\it A few of the sumptuous suites at the Hotel Raphael}$ 