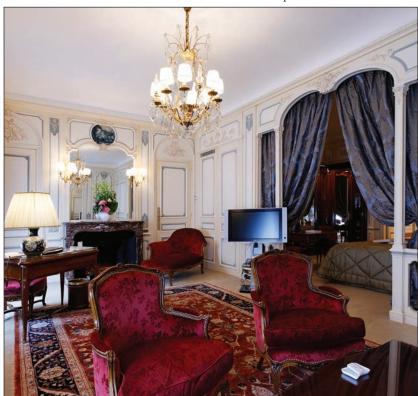

Hotel Raphael offers a series of luxurious suites to choose from, where glamour and prestige unite. The suites strike the perfect harmony between authentic architecture and modern amenities. With traditional wood paneling, moldings, and decorating paint from 1925, the suites transport guests to a world of style. Unique hand-painted tiles and bright glass doors make up the elegant bathrooms, while sophisticated furnishing fabrics and curtains by 'Rubelli' et 'Lelièvre' adorn the suites. First-rate in-room guest room features vary to include free Wi-Fi; VIP Welcome pack (children's versions available); flat-screen satellite TV with pay-perview films; fax, voice mail, and DVD player; flower arrangements; VIP welcome; 24-hour room service; hypoallergenic pillow (on request); and extra beds (double or twin) available on request. ●

 ${\it A few of the sumptuous suites at the Hotel Raphael}$ 