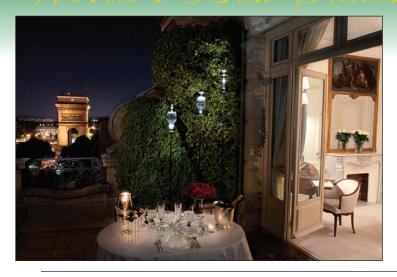

Hotel Raphael offers a series of luxurious suites to choose from, where glamour and prestige unite. The suites strike the perfect harmony between authentic architecture and modern amenities. With traditional wood paneling, moldings, and decorating paint from 1925, the suites transport guests to a world of style. Unique hand-painted tiles and bright glass doors make up the elegant bathrooms, while sophisticated furnishing fabrics and curtains by 'Rubelli' et 'Lelièvre' adorn the suites. First-rate in-room guest room features vary to include free Wi-Fi; VIP Welcome pack (children's versions available); flat-screen satellite TV with pay-perview films; fax, voice mail, and DVD player; flower arrangements; VIP welcome; 24-hour room service; hypoallergenic pillow (on request); and extra beds (double or twin) available on request. ●

 ${\it A few of the sumptuous suites at the Hotel Raphael}$ 