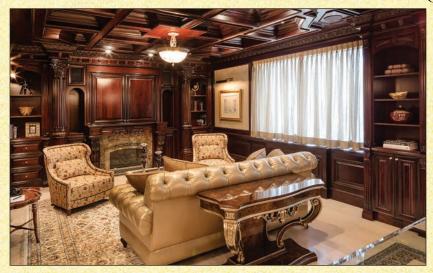

Bristol Plaza comprises 130 well-appointed suites with fully equipped kitchens for in-home dining and entertaining. Spacious studio, one-, two-, three-, and four-bedroom floor plans are available in a number of configurations to meet each individual guest's needs. Daily housekeeping service with fresh Matouk linen, Frette terry, Bulgari bath amenities, 24-hour doorman and concierge, a private motor courtyard and in-building garage, complimentary high-speed WiFi and premium cable, individually assigned telephone numbers with message service, and a full laundry and valet service all make a stay at the Bristol Plaza comfortable, convenient, and complete with everything a guest could need.

For 2016, Bristol Plaza has created new three- and four-bedroom suites with open floor plan living areas, built-in workspaces, walk-in closets, and luxurious marble bathrooms with double vanities and large showers. These suites, which measure up to 2,000 square feet, are perfect for families or couples who need extra space or room for guests. Bristol Plaza is also in the process of updating the decor of all size suites with transitional furnishings and a calm, neutral color palette.