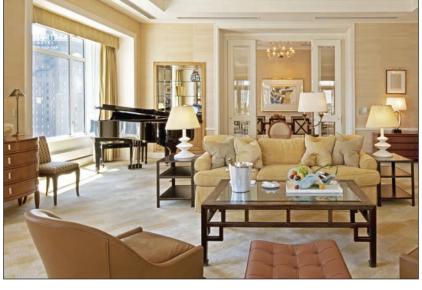

The one-of-a-kind 3,500-squarefoot Peninsula Suite is located on

the 18th floor and offers stunning views of Lake Michigan and Chicago and Michigan Avenues. This one-bedroom suite features a large entry foyer, generous formal living room with a baby grand piano and fireplace, large

Clockwise from top right: The Peninsula Suite private terrace; sitting area with fireplace; and bathroom; The Grand Suite entrance; office; and living area; The Peninsula Suite living area

marble bathroom with picture window over the whirlpool bathtub, a private workout room, formal dining room with seating for 10, a study with executive desk, cordless phones, and a pantry kitchen with private entrance for staff. A family room with a wet bar, 42-inch plasma television, satellite receiver, surround sound stereo system with DVD player, and a casual dining table for four is ideal for intimate gatherings. The Peninsula Suite also offers a private 2,000-square-foot terrace with amazing Chicago skyline views and an outdoor Jacuzzi. There is a private entrance/exit from the bedroom of The Peninsula Suite. This luxuriously appointed and finely decorated suite comes complete with state-of-the-art electronic equipment.