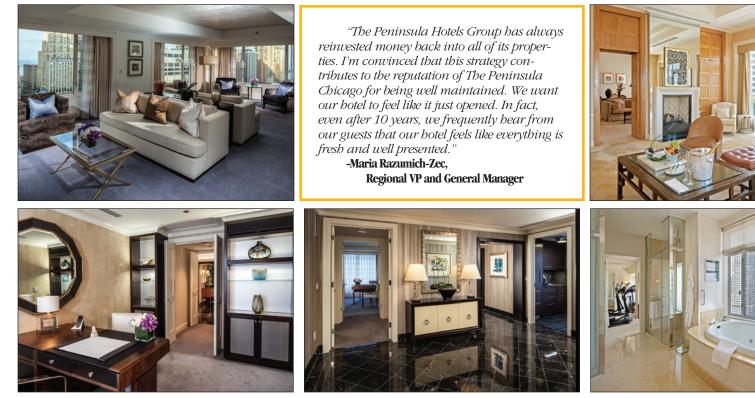

With views overlooking The Magnificent Mile, Lake Michigan, and the historic Water Tower Park, the newly renovated Grand Suite features two bedrooms with a large entry foyer, large living area with seating for 10 guests, two marble bathrooms, an additional powder room, two dressing areas, dining room for six guests, study, and pantry area, as well as state-of-the-art technology throughout.

Clockwise from top right: The Peninsula Suite private terrace; sitting area with fireplace; and bathroom; The Grand Suite entrance; office; and living area; The Peninsula Suite living area

marble bathroom with picture window over the whirlpool bathtub, a private workout room, formal dining room with seating for 10, a study with executive desk, cordless phones, and a pantry kitchen with private entrance for staff. A family room with a wet bar, 42-inch plasma television, satellite receiver, surround sound stereo system with DVD player, and a casual dining table for four is ideal for intimate gatherings. The Peninsula Suite also offers a private 2,000-square-foot terrace with amazing Chicago skyline views and an outdoor Jacuzzi. There is a private entrance/exit from the bedroom of The Peninsula Suite. This luxuriously appointed and finely decorated suite comes complete with state-of-the-art electronic equipment.