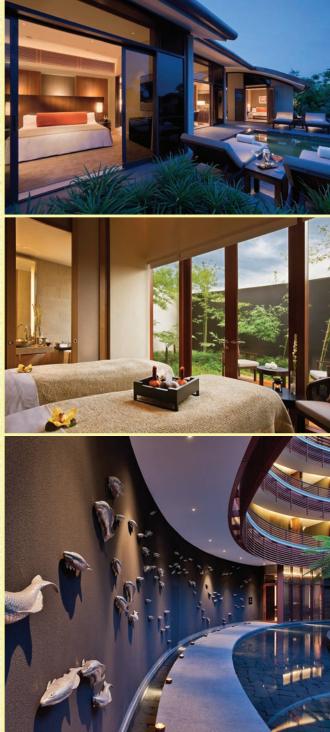

Visitors can relax near cascading, sparkling pools, or rejuvenate their muscles at the state-of-the-art fitness center. The onsite Auriga Spa offers a celestial approach to wellness.

Business travelers will enjoy fully equipped meeting rooms offering the highest standard of technology, as well as access to a meeting planner who can arrange the perfect schedule.

Clockwise from top: Capella Singapore exterior; Two-bedroom villa; Auriga Spa treatment room and entrance; Premier Room balcony; Premier Room: Constellation Room