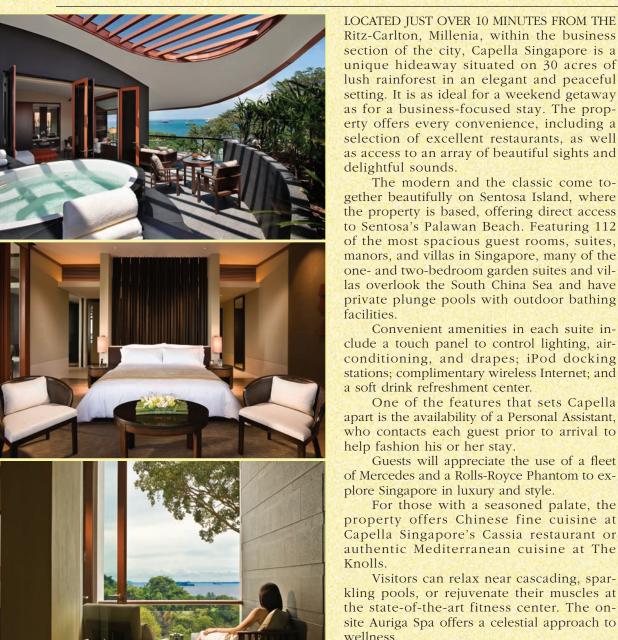

an a lite

Editors'

CHOICE Capella Singapore

The modern and the classic come together beautifully on Sentosa Island, where the property is based, offering direct access to Sentosa's Palawan Beach. Featuring 112 of the most spacious guest rooms, suites, manors, and villas in Singapore, many of the one- and two-bedroom garden suites and villas overlook the South China Sea and have private plunge pools with outdoor bathing facilities.

Convenient amenities in each suite include a touch panel to control lighting, airconditioning, and drapes; iPod docking stations; complimentary wireless Internet; and a soft drink refreshment center.

One of the features that sets Capella apart is the availability of a Personal Assistant, who contacts each guest prior to arrival to help fashion his or her stay.