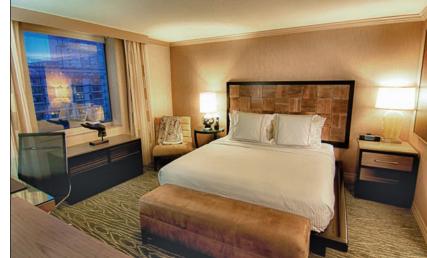

Guests in the market for the best the property has to offer may choose from among two suite types. The Executive Suites are spread over 608 square feet of calming real estate, decorated with platinum and

champagne tones accented with muted eggplant and peacock. The living room area features a wet bar, refrigerator, and microwave and can be used for a small gathering. A separate bedroom features a bathroom that has been upgraded with marble vanities and a rain-style showerhead. The suites are also appointed with large scale desks, pillow top Serta Presidential mattresses, guestLINK technology panel, and iHome clockradios with iPod charging capabilities.