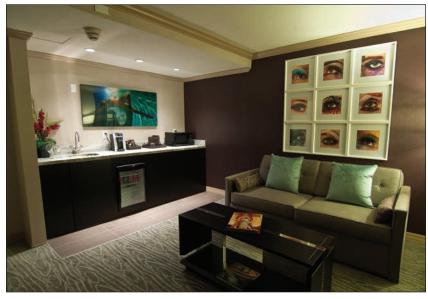

Guests in the market for the best the property has to offer may choose from among two suite types. The Executive Suites are spread over 608 square feet of calming real estate, decorated with platinum and

champagne tones accented with muted eggplant and peacock. The living room area features a wet bar, refrigerator, and microwave and can be used for a small gathering. A separate bedroom features a bathroom that has been upgraded with marble vanities and a rain-style showerhead. The suites are also appointed with large scale desks, pillow top Serta Presidential mattresses, guestLINK technology panel, and iHome clockradios with iPod charging capabilities.

Executive Suite living area (above left) and bedroom (below); Platinum Suite living area (top right), bathroom (center right), and bedroom (bottom right)