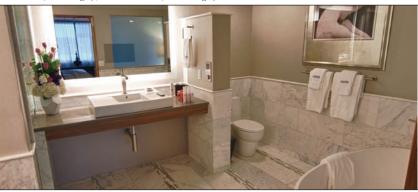

Offering visitors unobstructed views of LA Live, the Staples Center, and the Hollywood sign, the 758-square-foot Platinum Suite features all hand-crafted custom furniture, artwork, Acacia wood floors, and virgin wool carpets. The suite includes a separate living room with a 52" LCD TV, wet bar featuring a Keurig single cup coffeemaker, a refrigerator, and a microwave. The master bedroom has a work desk, 52" LCD TV, iHome clock-radio with iPod charging capabilities, and guestLINK technology panel with complimentary Internet. The marble bathroom boasts a free-standing soaking tub, eight dual rain-style showerheads, and built-in TV on the mirror. One- or two-bedroom configurations are available.

Executive Suite living area (above left) and bedroom (below); Platinum Suite living area (top right), bathroom (center right), and bedroom (bottom right)