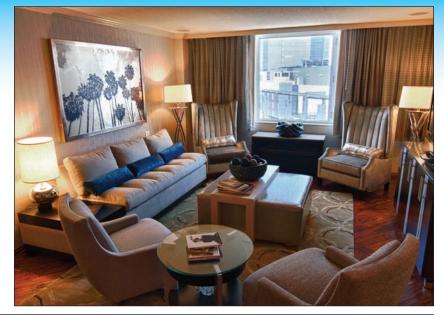

Offering visitors unobstructed views of LA Live, the Staples Center, and the Hollywood sign, the 758-square-foot Platinum Suite features all hand-crafted custom furniture, artwork, Acacia wood floors, and virgin wool carpets. The suite includes a separate living room with a 52" LCD TV, wet bar featuring a Keurig single cup coffeemaker, a refrigerator, and a microwave. The master bedroom has a work desk, 52" LCD TV, iHome clock-radio with iPod charging capabilities, and guestLINK technology panel with complimentary Internet. The marble bathroom boasts a free-standing soaking tub, eight dual rain-style showerheads, and built-in TV on the mirror. One- or two-bedroom configurations are available.

Executive Suite living area (above left) and bedroom (below); Platinum Suite living area (top right), bathroom (center right), and bedroom (bottom right)