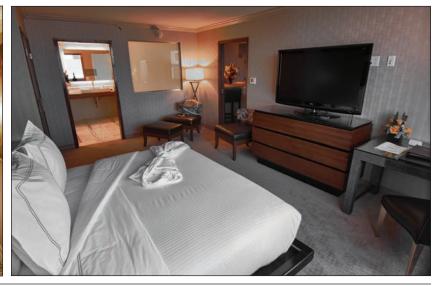

Offering visitors unobstructed views of LA Live, the Staples Center, and the Hollywood sign, the 758-square-foot Platinum Suite features all hand-crafted custom furniture, artwork, Acacia wood floors, and virgin wool carpets. The suite includes a separate living room with a 52" LCD TV, wet bar featuring a Keurig single cup coffeemaker, a refrigerator, and a microwave. The master bedroom has a work desk, 52" LCD TV, iHome clock-radio with iPod charging capabilities, and guestLINK technology panel with complimentary Internet. The marble bathroom boasts a free-standing soaking tub, eight dual rain-style showerheads, and built-in TV on the mirror. One- or two-bedroom configurations are available.

Executive Suite living area (above left) and bedroom (below); Platinum Suite living area (top right), bathroom (center right), and bedroom (bottom right)