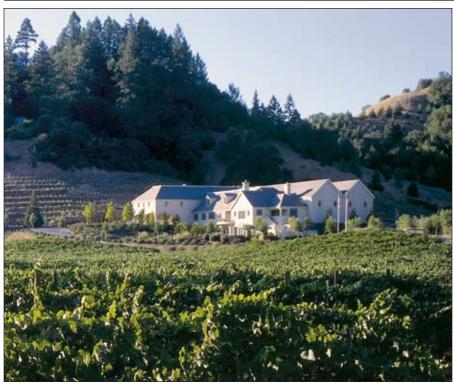

- Robert M. Parker Jr., The Wine Advocate

HARTFORD FAMILY WINERY (WWW.HARTFORDWINES.COM) WAS founded in 1993 by Don and Jennifer Hartford. Located in Forestville, California, the winery is 15 miles from the Pacific Coast. The winery specializes in small-lot, single-vineyard pinot noir, chardonnay, and old-vine zinfandel from marquee maritime subappellations of the Sonoma Coast. Information can be found online for those interested in joining the Hartford Family Wine Club. ●