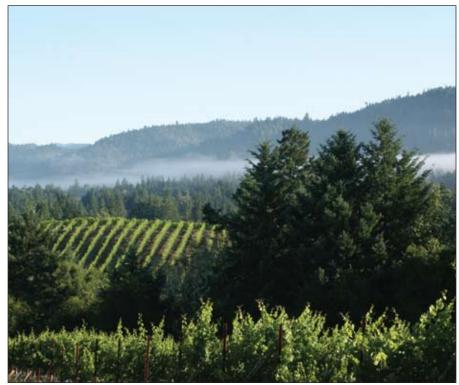

- Robert M. Parker Jr., The Wine Advocate

HARTFORD FAMILY WINERY (WWW.HARTFORDWINES.COM) WAS founded in 1993 by Don and Jennifer Hartford. Located in Forestville, California, the winery is 15 miles from the Pacific Coast. The winery specializes in small-lot, single-vineyard pinot noir, chardonnay, and old-vine zinfandel from marquee maritime subappellations of the Sonoma Coast. Information can be found online for those interested in joining the Hartford Family Wine Club. ●