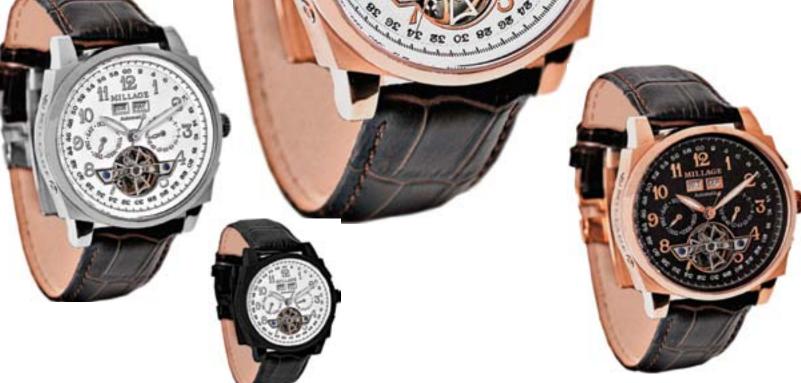

## Millage

The Millage Tourbillion collection is composed of delightfully sophisticated pieces, providing customers with a variety of subtle color choices, from the classic starkness of White On Silver to the soft tones of Brown On Rose. Each piece features

a scratch resistant, antireflective sapphire crystal and solid stainless steel case, accompanied by a 22 MM genuine coroco calf leather bracelet. An exhibition back reveals the decorative, automatic open heart tourbillion movement. Expressing the movement's complications is a day subdial near 9:00, a second subdial near 3:00, a window near 11:00 that shows the year, and a window near 1:00 that shows the month. These pieces, which are modern in their design while embracing Millage's classic appeal, are water resistant up to 150 feet and offer a seven-year limited warranty.

The Millage Tourbillion collection